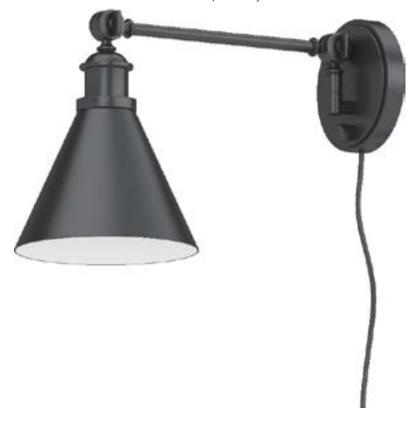

Catalog #: V4991-5

1-Light Wall Sconce

Project:

Prepared By:

## **Specifications**

| Type of Lighting           | Indoor               |
|----------------------------|----------------------|
| Height (in.)               | 10                   |
| Width (in.)                | 7                    |
| Depth (in.)                | 17 1/4               |
| Finish                     | Black                |
| Main Material              | Steel                |
| Installation Location      | Damp Location        |
| Light #                    | 1                    |
| Watts per Light (W)        | 60                   |
| Total Wattage (W)          | 60                   |
| Light Bulb(s) Included?    | No                   |
| Dimmable?                  | Yes                  |
| Socket Base                | Med. (E26)           |
| Voltage (Volts)            | 120                  |
| Shade Height (in.)         | 5 3/4                |
| Shade Width (in.)          | 7                    |
| Light Direction            | Ambinet (Adjustable) |
| Switch Included?           | Yes                  |
| Switch Style               | Rotary ON/OFF        |
| Cord Length (ft.)          | 6 (With Plug)        |
| Cord Color                 | Black                |
| Mounting Deck Height (in.) | 1                    |
| Mounting Deck Width (in.)  | 5                    |
| Mounting Deck Shape        | Round                |
| Safety Ratings             | ETL                  |
| Assembly                   | Assembly Required    |
|                            |                      |